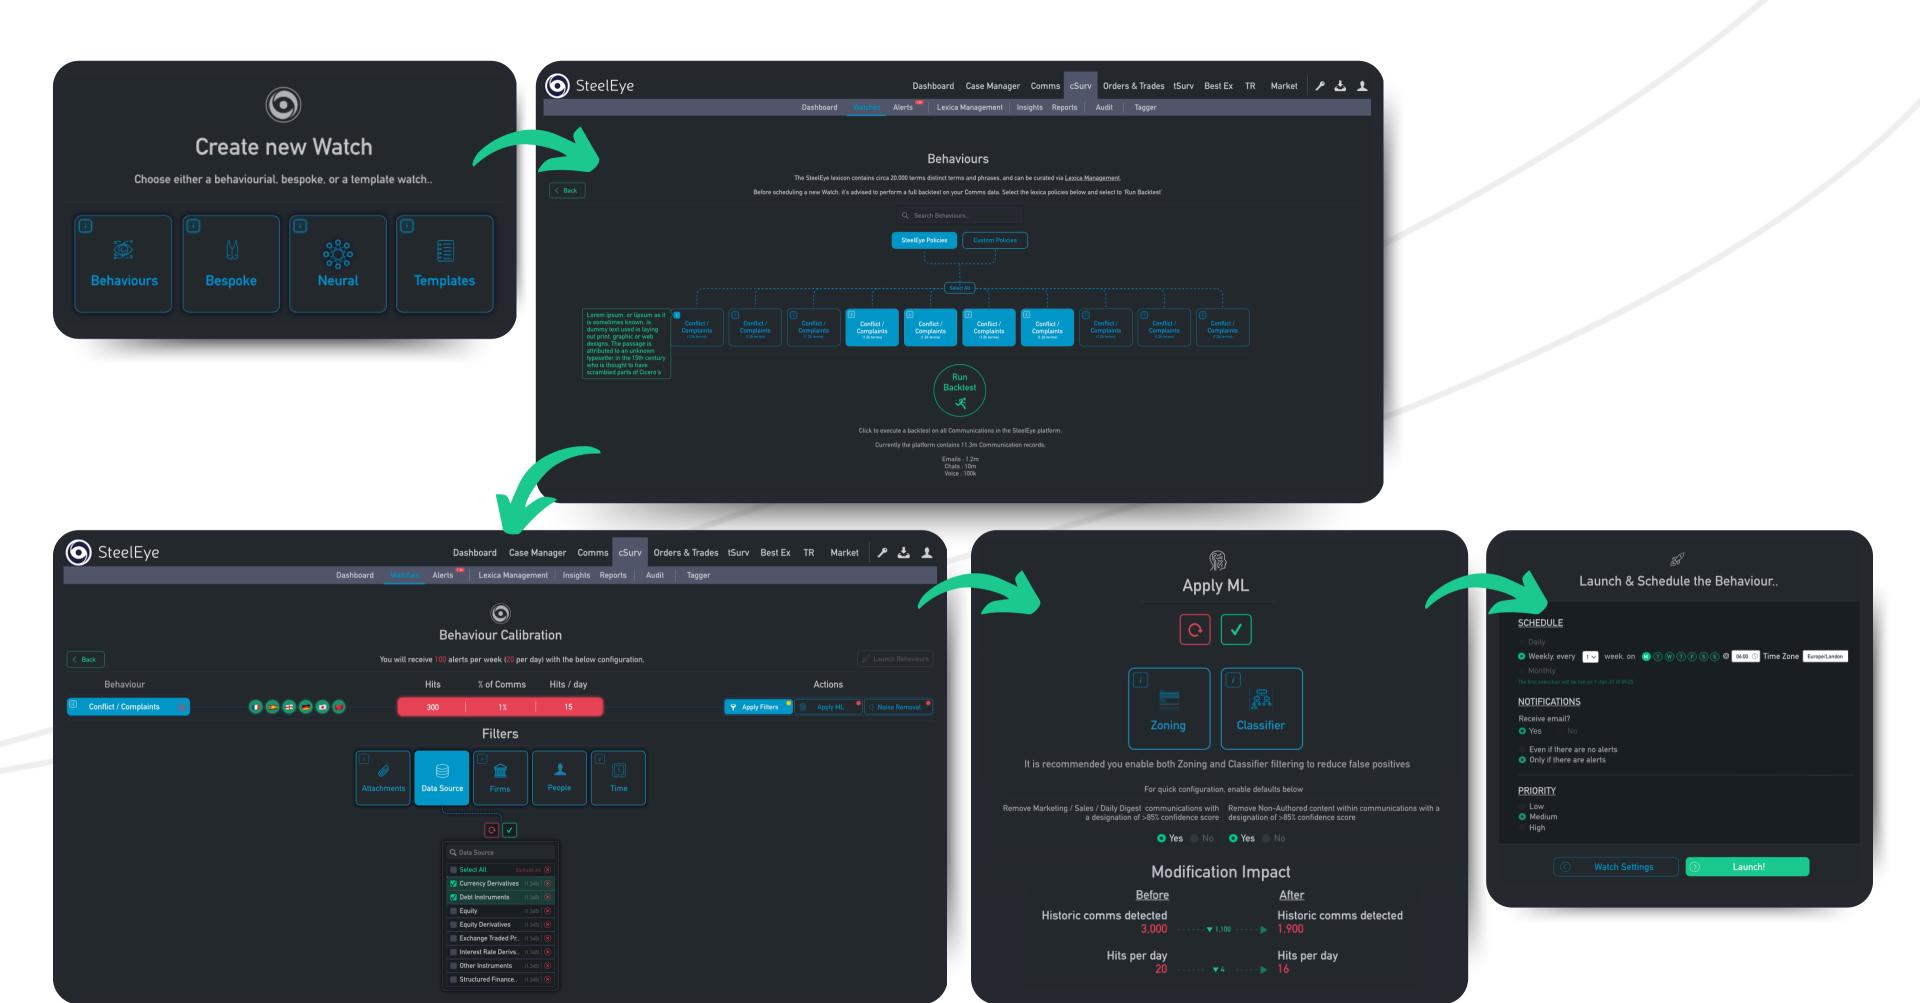

# CUSTOMIZABLE AND PRECISE ALERT MANAGEMENT

#### **Highly Configurable**

SteelEye embeds the ability to easily tailor alerting criteria to meet specific needs.

SteelEye's highly configurable alert management toolkit, powered by a comprehensive lexicon and AI detection, ensures precise and accurate alerting. This reduces false positives and allows compliance officers to focus on genuine threats.

#### **Grammatical Exclusions**

With SteelEye, you can build rules that distinguish between different contexts in which the same or similar words are used to more accurately alert on risk and reduce false positives.

#### **Full Audit Trail**

SteelEye's fully audited case manager allows compliance users to effectively track and monitor work queues, while knowing that each change is recorded and audited.