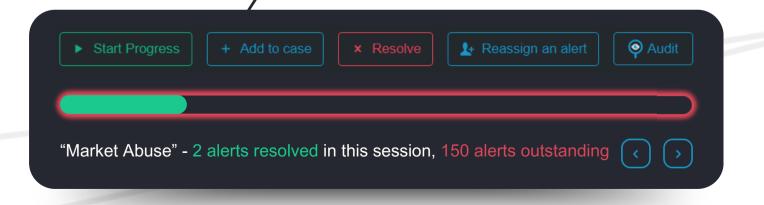

#### **Modern and Intuitive Design**

SteelEye facilitates efficient navigation, rule generation, and alert resolution, with in-built alert scoring and triaging.

#### **Full Audit Trail**

SteelEye's fully audited case manager allows compliance users to effectively track and monitor work queues, while knowing that each change is recorded and audited.