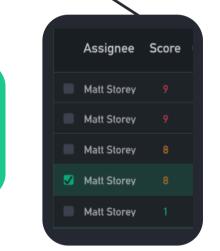

#### **Modern and Intuitive Design**

SteelEye facilitates efficient navigation, rule generation, and alert resolution, with in-built alert scoring and triaging.

#### **Full Audit Trail**

SteelEye's fully audited case manager allows compliance users to effectively track and monitor work queues, while knowing that each change is recorded and audited.