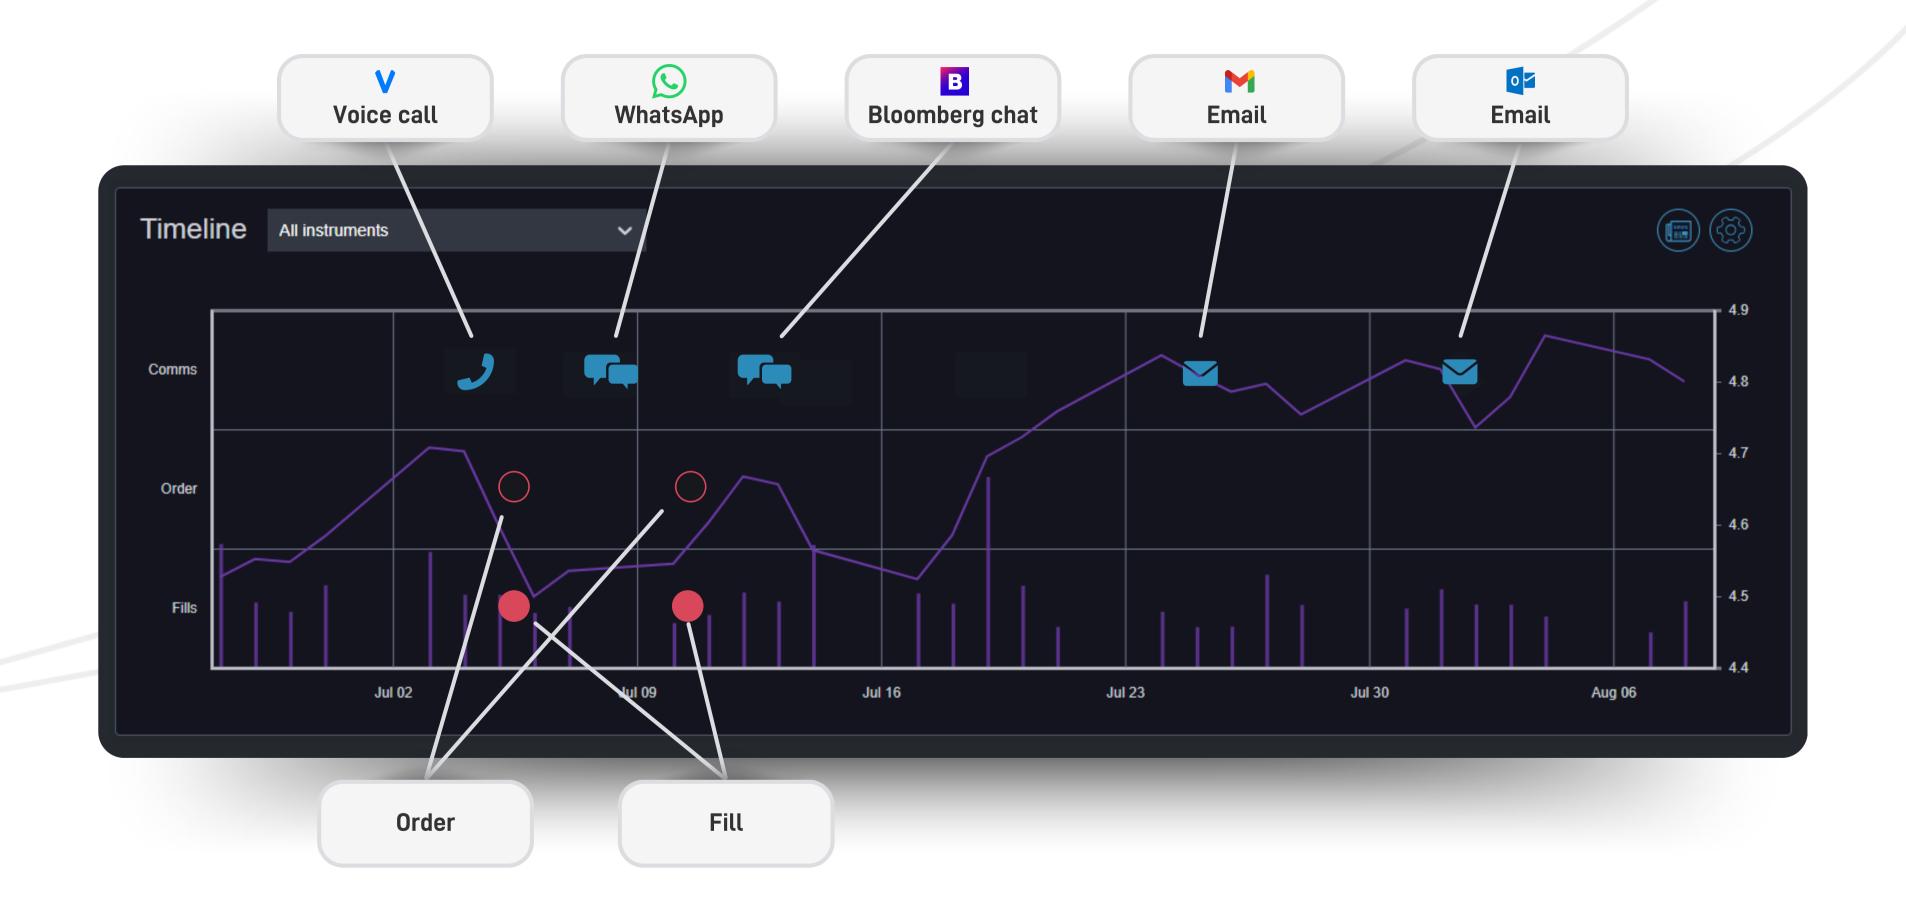

#### eComms and vComms

SteelEye provides integrated monitoring of all written and spoken communication.

**Integrated Communications and Trade Surveillance** 

Integrate your communications with your trade and order data for reconstruction or supervision.