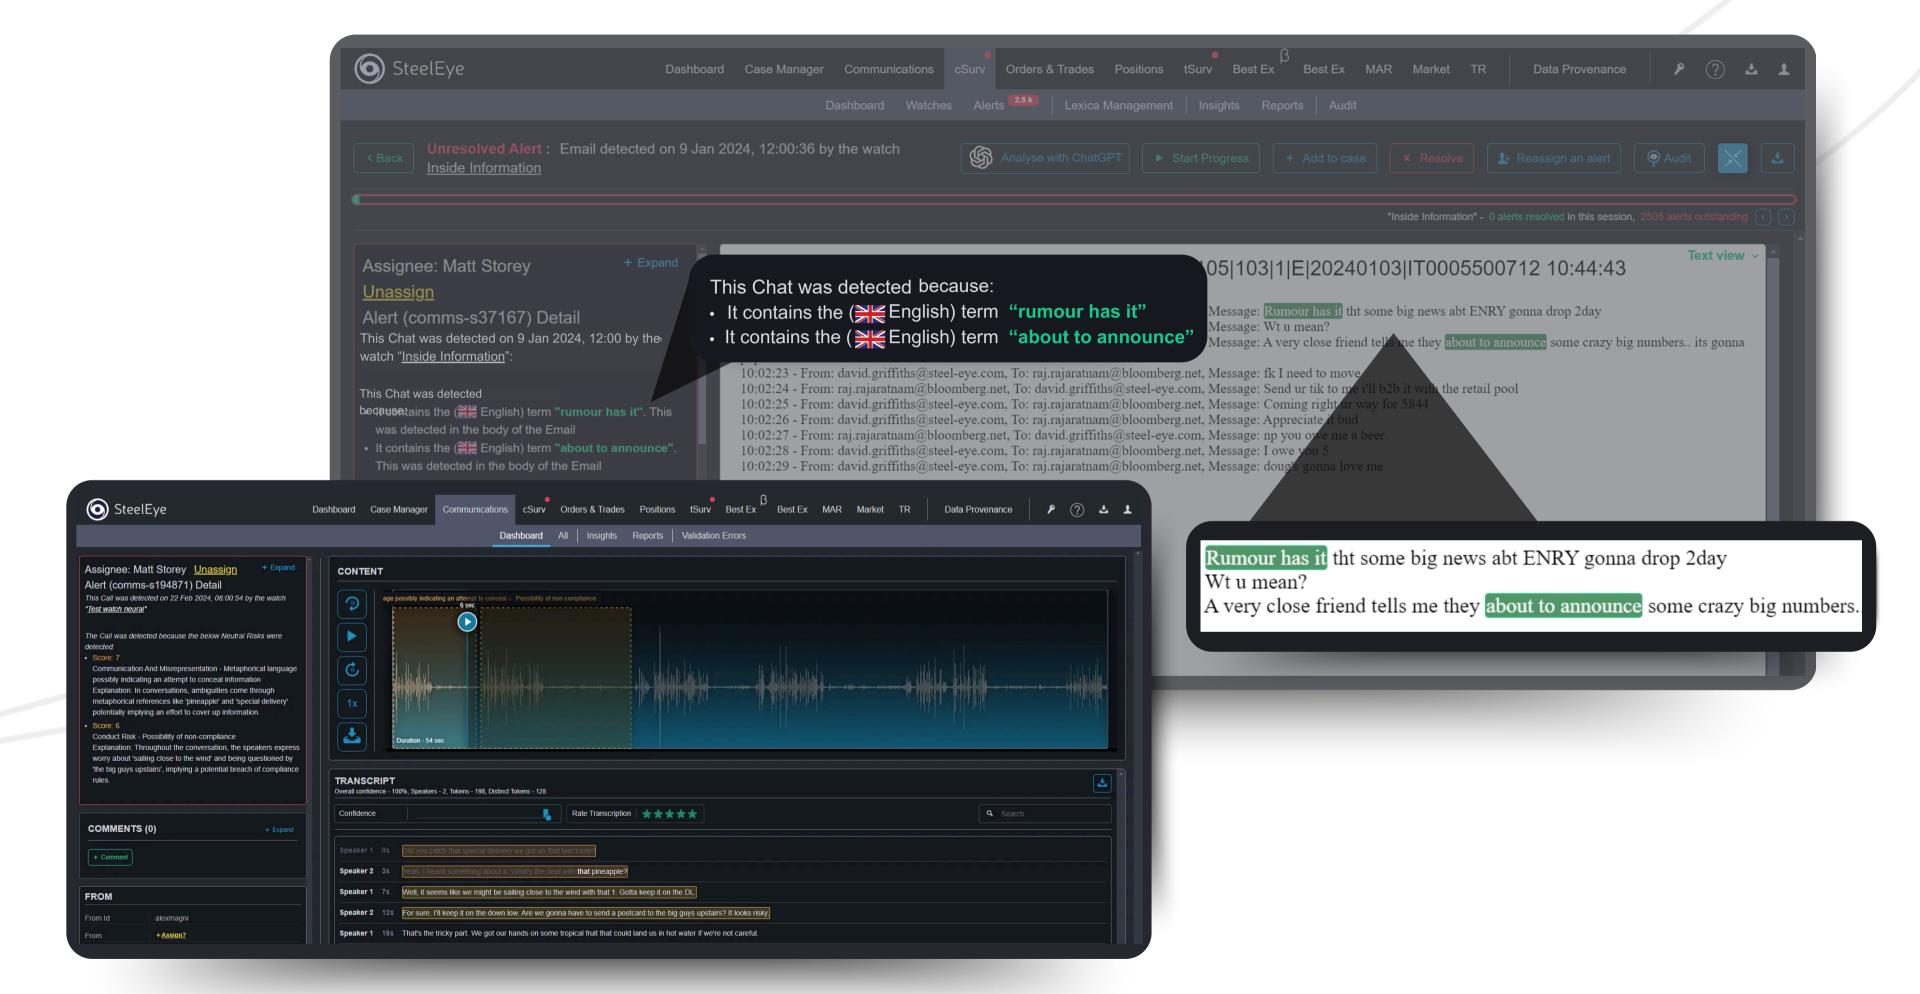

#### **Compliance CoPilot**

Our AI-assistant reduces the communication surveillance alert review process by 75% through intelligent alert scoring, triaging, and workflow automation.

#### **Best of Both Worlds**

Experience the best of both worlds with our contextually aware Lexica+ approach with 25,000 triggers per language combined with AI false positive reduction and independent AI detection.

#### **Highly Configurable**

SteelEye embeds the ability to easily tailor alerting criteria to meet specific needs.

SteelEye's highly configurable alert management toolkit, powered by a comprehensive lexicon and AI detection, ensures precise and accurate alerting. This reduces false positives and allows compliance officers to focus on genuine threats.

#### **Grammatical Exclusions**

With SteelEye, you can build rules that distinguish between different contexts in which the same or similar words are used to more accurately alert on risk and reduce false positives.