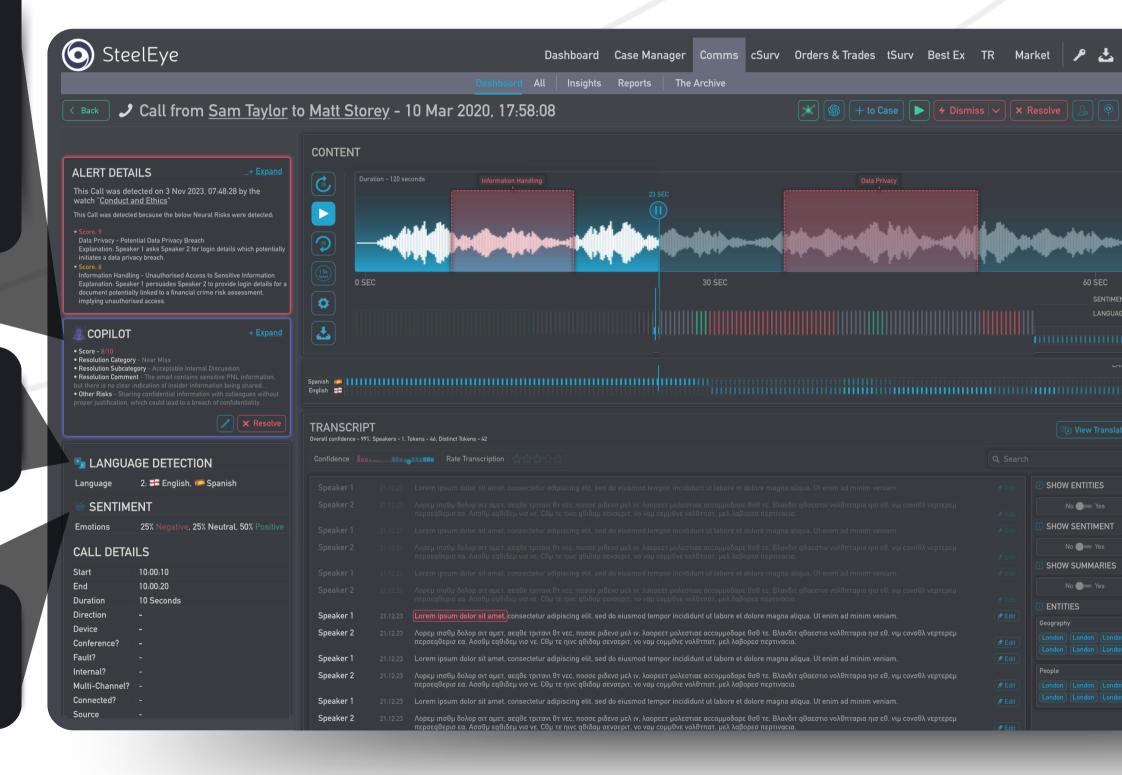

#### Languages

SteelEye provides language detection, transcription, translation, and surveillance in 40+ languages, including risk detection for language switching across written and spoken communications.

#### **Compliance CoPilot**

Our AI-assistant reduces the communication surveillance alert review process by 75% through intelligent alert scoring, triaging, and workflow automation.

- Score 8/10
- Resolution Category Near Miss
- Resolution Subcategory Acceptable Internal Discussion
- Resolution Comment The email contains sensitive PNL information, but there is no clear indication of insider information being shared...
- Other Risks Sharing confidential information with colleagues without proper justification, which could lead to a breach of confidentiality.

Language 2: 🚟 English, 📁 Spanish

Emotions 25% Negative, 25% Neutral, 50% Positive